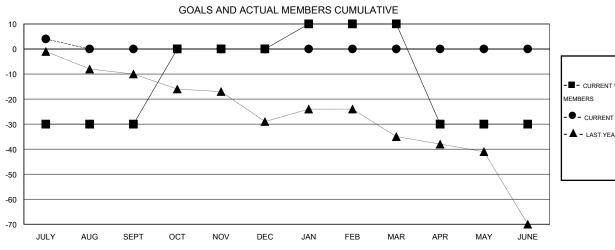

## **LOCATION PRINCE EDWARD ISLAND**

 $\mathsf{GMT}\;\mathsf{CA}\;2$ 

| -■- CURRENT YEAR GOALS FOR NEW MEMBERS - ● - CURRENT YEAR ACTUAL MEMBERS - ▲ - LAST YEAR ACTUAL MEMBERS |  |
|---------------------------------------------------------------------------------------------------------|--|
| 1.                                                                                                      |  |
| - ▲ - LAST YEAR ACTUAL MEMBERS                                                                          |  |
|                                                                                                         |  |
|                                                                                                         |  |
|                                                                                                         |  |
|                                                                                                         |  |
|                                                                                                         |  |
|                                                                                                         |  |