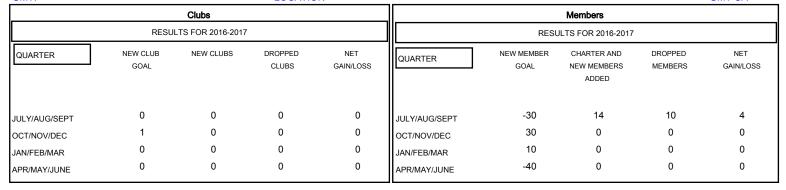

| DROPPED CLUBS: 0 |    |
|------------------|----|
| DROPPED MEMBERS  |    |
| DECEASED         | 1  |
| CLUB CANCELLED   | 0  |
| OTHER            | 9  |
| TOTAL            | 10 |

| 4 CLUBS OF 77 ADDED 1 OR MORE | GENDER DISTRIBUTION |                                |     |
|-------------------------------|---------------------|--------------------------------|-----|
| NEW MEMBERS                   | MALE<br>FEMALE      | 1,363 (78.06%)<br>383 (21.94%) |     |
| CLICK HERE FOR HEALTH         | FAMILY UNIT MEMBERS |                                | 269 |